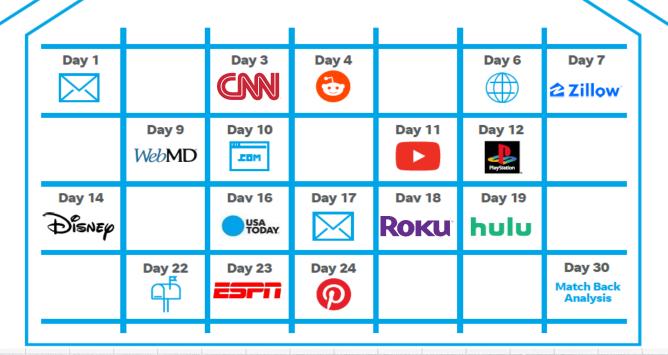

# **Online Education Guide Hub**

Wouldn't it be great to engage with your target customer in a high frequency campaign over 30 days AND have attribution behind it?

**BENEFITS TO THE ENROLLMENT ACCELERATOR:** 

100% New Audience

Consistent Message over High Impact Media

Massive Frequency Across Multiple Platforms

\$1 per Household Acquistion

**Full Attribution ROI** 

The Enrollment Enhancer is a 30-day omni-channel approach with over 40 interactions.

Learn how you can be a part of this premiere program. Contact your account executive or <u>click here to get in touch</u>.